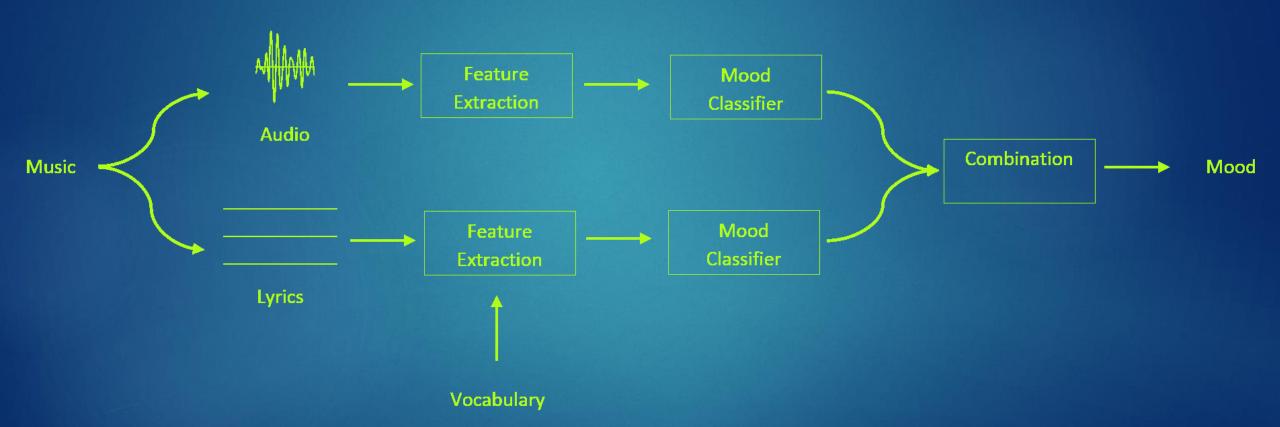

### Research

Main focus: Portuguese songs

- MSD: acoustic atributes
- musiXmatch: lyrics
- Last.fm: tags