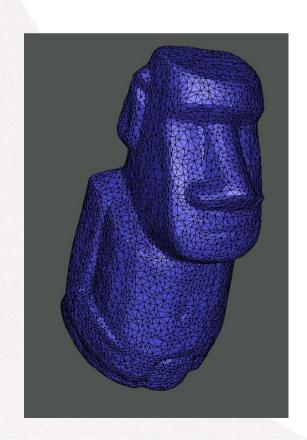

# My current research

- Improving the efficiency of meshing algorithms
  - Mixed and triangular (2D and 3D) meshes
  - Parallel approach mainly on GPU
- Geometric modeling applied to science and engineering
  - Biomedical applications (Violeta Chang, Jorge Jara, Steffen Haertel)
  - Hydrological modeling(P. Sanzana, X. Vargas, S. Jankowsky, F. Branger, I. Braud, J Gironás)
  - Face animation (Lucas Terissi, Mauricio Cerda, Bernard Girau, Renato Valenzuela, Juan Carlos Gomez)
  - Astronomy
    - Detection of voids
    - Detection of galaxy clusters