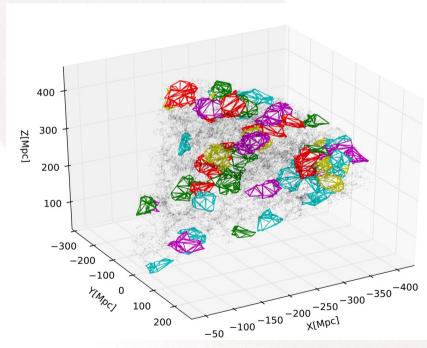

# My current research

- Improving the efficiency of meshing algorithms
  - Mixed and triangular (2D and 3D) meshes
  - Parallel approach mainly on GPU
- Geometric modeling applied to science and engineering
  - Biomedical applications (Violeta Chang, Jorge Jara, Steffen Haertel)
  - Hydrological modeling(P. Sanzana, X. Vargas, S. Jankowsky, F. Branger, I. Braud, J Gironás)
  - Face animation (Lucas Terissi, Mauricio Cerda, Bernard Girau, Renato Valenzuela, Juan Carlos Gomez)
  - Astronomy
    - Detection of voids
    - Detection of galaxy clusters