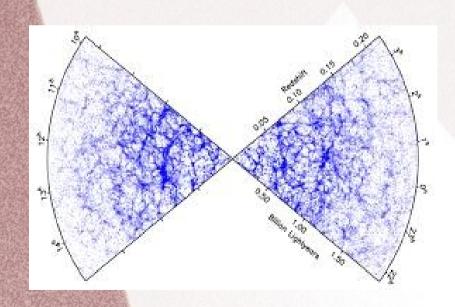

## My reseach area

- Understanding the large scale structure of the universe
  - Group: Luis campusano, (Dr., astronomer), Carlos Hervias (astronomy student),
    Giselle Font y Sebastián Pereira (computer science student)