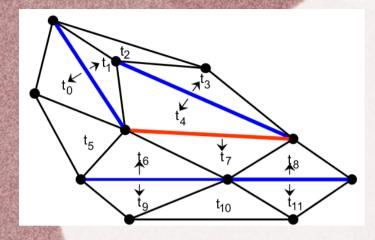

# My current research

- Improving the efficiency of meshing algorithms
  - Mixed and triangular (2D and 3D) meshes
  - Parallel approach mainly on GPU
- Geometric modeling applied to science and engineering
  - Biomedical applications (Violeta Chang, Jorge Jara, Steffen Haertel)
  - Hydrological modeling(P. Sanzana, X. Vargas, S. Jankowsky, F. Branger, I. Braud, J Gironás)
  - Face animation (Lucas Terissi, Mauricio Cerda, Bernard Girau, Renato Valenzuela, Juan Carlos Gomez)
  - Astronomy
    - Detection of voids
    - Detection of galaxy clusters